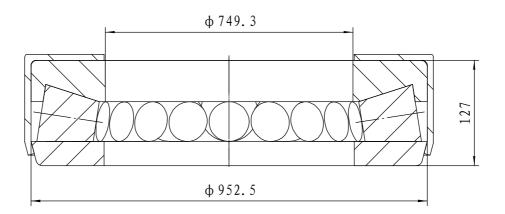

- 1 rated load: Cr= 5830 kN; Cor= 30000 kN
- 2 Heat treatment according to the current standards

| 07     | cage         |  |   |     | steel                     |                                                                                                                                                                                                              |        |     |    |
|--------|--------------|--|---|-----|---------------------------|--------------------------------------------------------------------------------------------------------------------------------------------------------------------------------------------------------------|--------|-----|----|
| 04     | roller       |  |   |     | steel GCr15-GB/T18254     |                                                                                                                                                                                                              |        |     |    |
| 02     | shaft washer |  |   |     | steel GCr15SiMn-GB/T18254 |                                                                                                                                                                                                              |        |     |    |
| 01     | house washer |  |   |     | steel GCr15SiMn-GB/T18254 |                                                                                                                                                                                                              |        |     |    |
| serial | Name         |  | ( | (ty | Material                  | weigh                                                                                                                                                                                                        | t (kg) | 230 | KG |
|        |              |  |   |     | Thrust roller bearing     | BFSB 353247  Add: D1805, No. 3 Lianmeng road, Luoyang, Henan, China. Postal: 471003 Phone: +86-379-68611678 Fax: +86-379-68611679 E-mail: sales@jcb-bearing.com Luoyang Jiecheng Bearing Technology Co., Ltd |        |     |    |